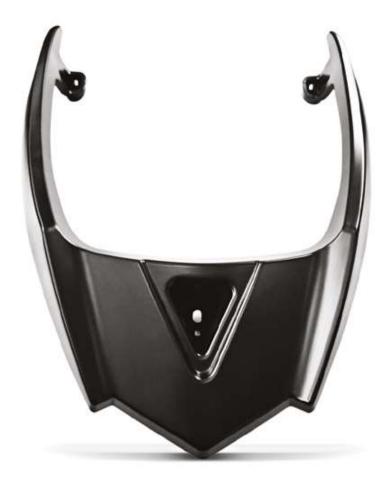

## ERGONOMIC SUPPORT FOR ENDLESS ADVENTURES

Engineered with passenger safety and comfort in mind, this gripping handle offers secure and ergonomic support for rear passengers, enhancing their riding experience with peace of mind and stability. Crafted from high-quality materials and featuring a thoughtful design, it provides a firm yet comfortable grip, allowing passengers to feel confident and relaxed during the journey. Its robust construction ensures durability and reliability, even under prolonged use and varying road conditions. Whether navigating city streets or cruising on highways, our Rear Passenger Grip ensures that every ride is safe, comfortable, and enjoyable for all passengers aboard.

#### **Features**

Metal to Plastic Conversion Weight Reduction by 40%

As Compare to Metallic Grip Weight Reduction by 40%